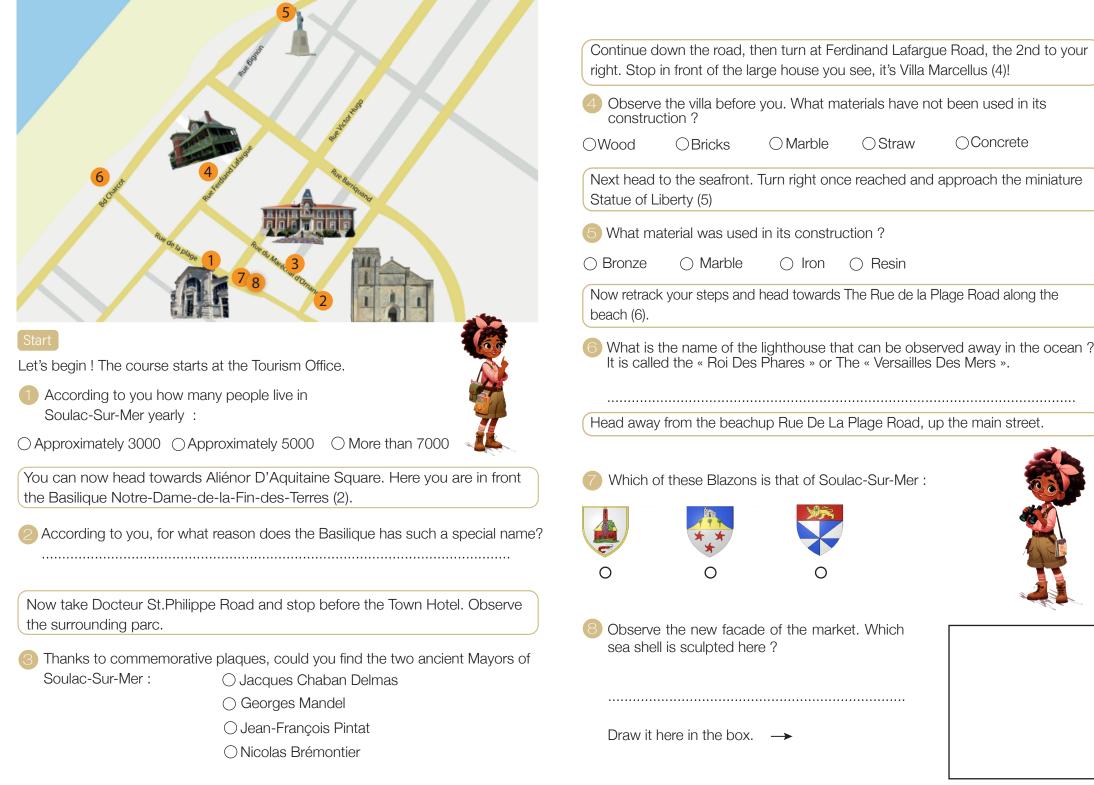

## Tresure Hunt at Soulac-Sur-Mer with Aliénor

| ght. Stop in front of the large house you see, it's Villa Marcellus (4)!                                                                       |
|------------------------------------------------------------------------------------------------------------------------------------------------|
| Observe the villa before you. What materials have not been used in its construction?                                                           |
| Vood ○Bricks ○ Marble ○ Straw ○ Concrete                                                                                                       |
| ext head to the seafront. Turn right once reached and approach the miniature atue of Liberty (5)                                               |
| What material was used in its construction?                                                                                                    |
| Bronze                                                                                                                                         |
| ow retrack your steps and head towards The Rue de la Plage Road along the each (6).                                                            |
| What is the name of the lighthouse that can be observed away in the ocean? It is called the « Roi Des Phares » or The « Versailles Des Mers ». |
| ead away from the beachup Rue De La Plage Road, up the main street.                                                                            |
| Which of these Blazons is that of Soulac-Sur-Mer:                                                                                              |
| Observe the new facade of the market. Which sea shell is sculpted here?                                                                        |
|                                                                                                                                                |
| Draw it here in the box>                                                                                                                       |