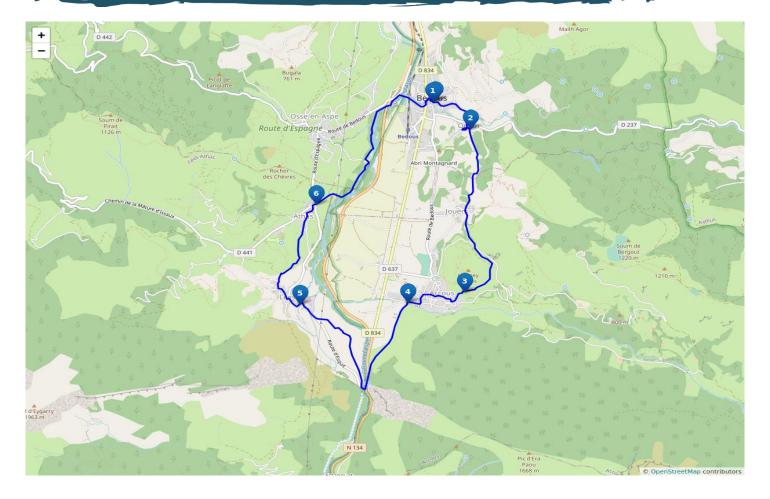

Départ : BEDOUS
Arrivée : BEDOUS

Distance :

Dénivelé : 190 m

Durée : 3h10

Place de l'église

Appel d'urgence : 112

Balisage

Les montagnes basques et béarnaises sont des espaces pastoraux. Evitez de partir avec votre chien.

## Étapes

Step 1. Bedous/Orcun. From the town hall square, go along the church and fronton. On Rue de l'Ardoisière, go straight on along the lane between the walls. Go right at the houses in front of Orcun Mill and cross the bridge. Walk to the right, cross the road and enter Orcun. Go back up the left-hand street and follow the piste that starts on the right.

Step 2. Through fields. Follow this lovely path and when it ends, cross the meadow and take a stony track through a thicket. When you reach the little square in Jouers, continue along the gravel path opposite. Walk to Arcas Fountain. Cross the road and follow the path lined with sculptures and information panels.

Step 3. Under Poey. At the junction, take the path that goes down to the right. It's a little steep and slippery (watch out mountain bikes) but leads to Accous. Go down the street into the village then turn right. Pass the church and continue along the main road to the washhouse. Walk along the right bank of the Berthe until the bridge.

Step 4. Accous crossing. Cross the bridge and carry on ahead. After the stables, take the path on the right (GR®653 and Santiago de Compostela). It's a real joy and leads to the main road. Cross carefully and follow the piste behind the electricity plant. Continue to Lées-Athas and go to the picnic area to the left of the entrance to the village.

Step 5. Lées. At the washhouse take the tight street direction of the church. After the church, take the left-hand street up to go into a new housing estate. At the corner of the first field on the right, follow the path and cut through the plot. Go onto the Anaques & Arsis trail on the right. Go into Athas and walk to the road.

Step 6. Athas. Go down towards Lembeye Mill and, after a footbridge, get back onto a path along the bank. Cross the sports pitch and pick up the path in the far corner of the pitch. Go along the bank and back up the road, pass the bridge on the right and you'll reach Bedous.